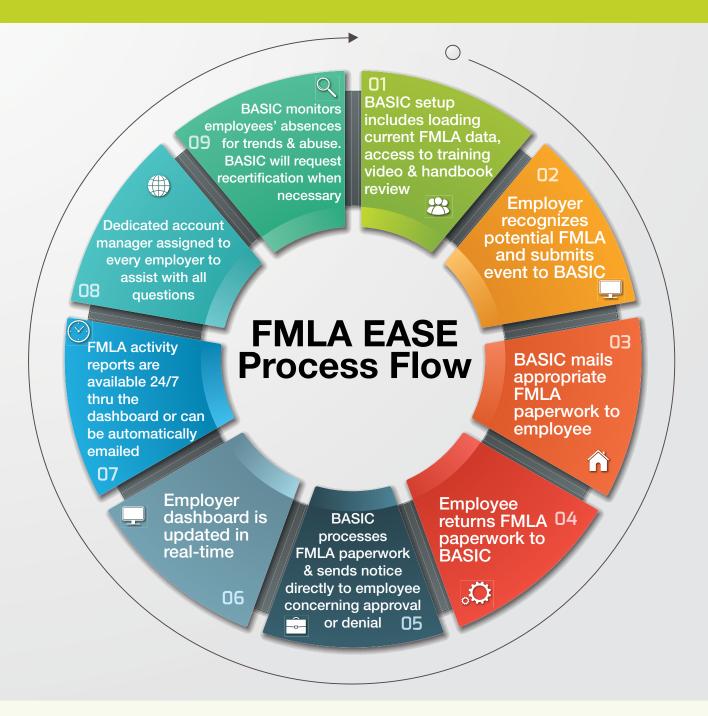

## When Compliance Matters

FMLA Ease is designed to provide administrative support to employers that have a low frequency of FMLA claims. BASIC provides expert assistance and compliance designed to fully manage all types of FMLA events and circumstances after receiving event data from the employer. Our service offers consistent, non-biased and compliant administration of FMLA, including State Leave, while enabling the employer to maintain current attendance and absence management programs.

## Guaranteed Compliance Assurance

When an employer identifies a potential FMLA claim they notify BASIC through an online form.

BASIC does everything else. We use proven best practices and apply consistent administration to safeguard our clients. We keep the employer informed with all claim details and related absence.