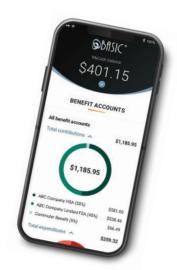

## **Everything You Need In One Mobile App**

BASIC's state of the art Consumer Driven Accounts (CDA) system gives participants access to the BASIC benefits mobile app. Track and manage all BASIC benefits, pay COBRA premiums, and access helpful tools, anywhere and anytime — with just one app!

## Safe and Secure

With the BASIC benefits app, participants can access all the information they need! In addition to checking available balances and account details, the mobile app includes: