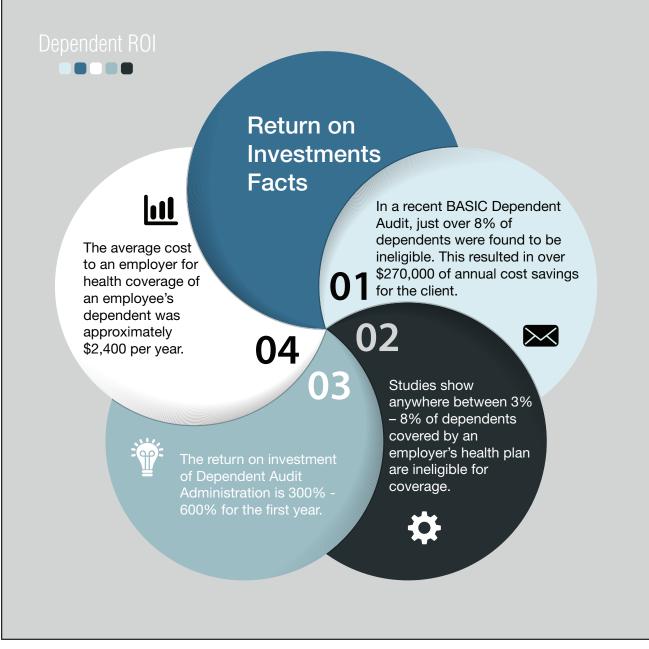

## **BASIC's Proven Audit Process**

BASIC's collaborative approach allows our program to be tailored to your company culture. We will advise you of the available options for timing, amnesty and communication. BASIC will administer the audit process and work with employees through the eligibility, un-enrollment and appeal processes. We'll also present a final report with audit data and identify changes made to employee benefit plans.